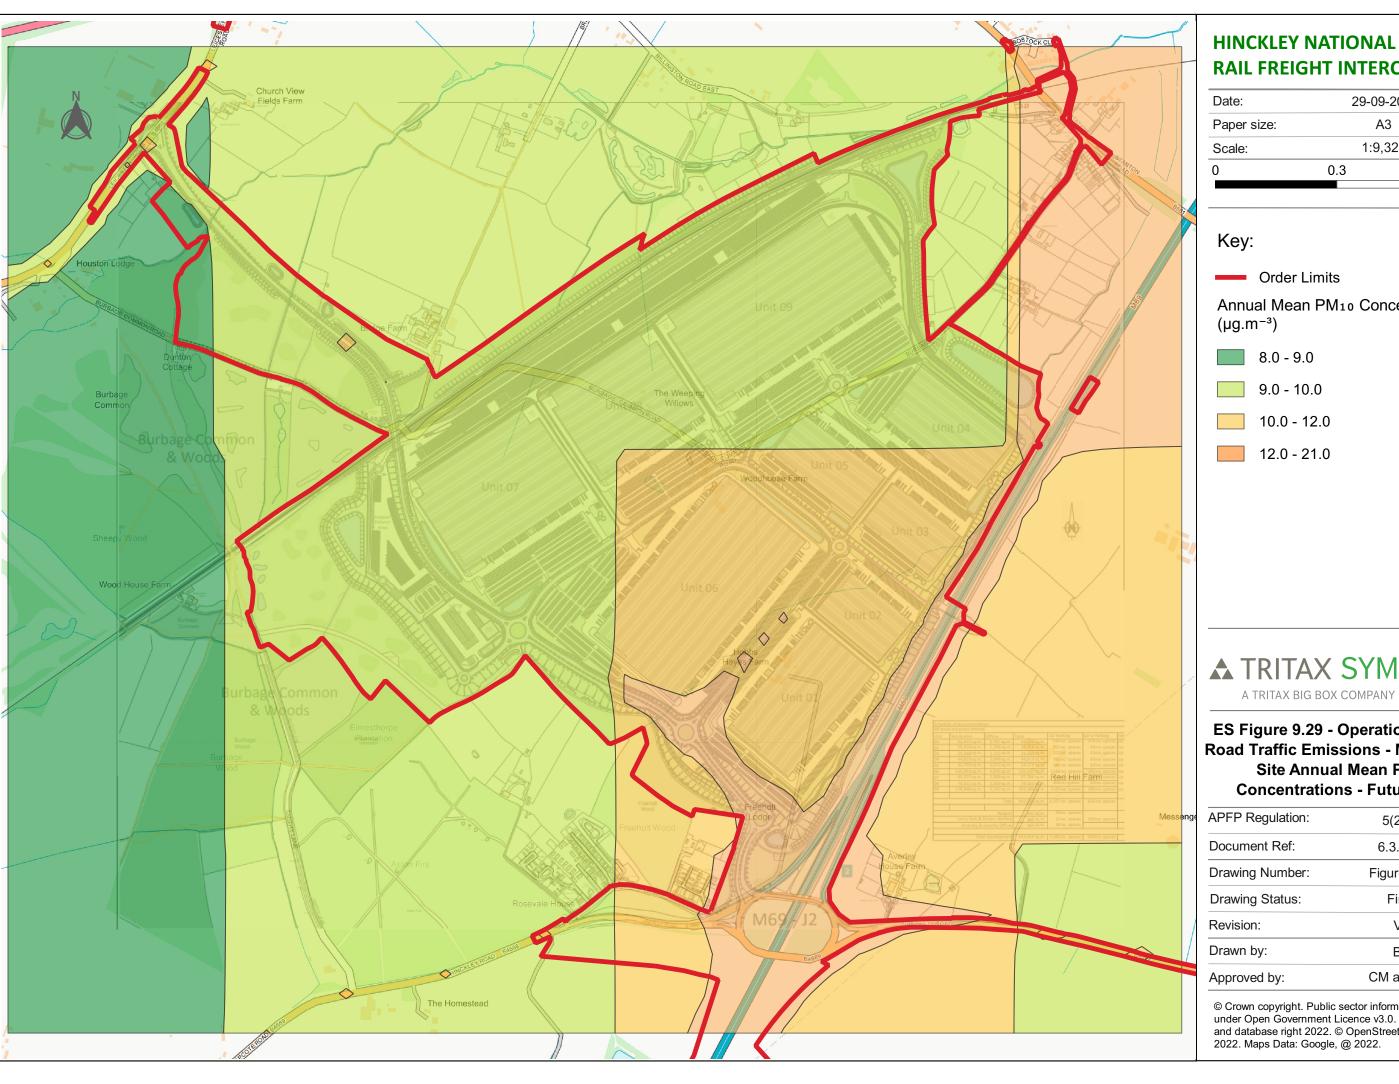

Annual Mean PM<sub>10</sub> Concentrations

## **ES Figure 9.29 - Operational Phase Road Traffic Emissions - Main HNRFI** Site Annual Mean PM10 **Concentrations - Future Year**

| APFP Regulation: | 5(2)(a)     |  |
|------------------|-------------|--|
| Document Ref:    | 6.3.9.29    |  |
| Drawing Number:  | Figure 9.29 |  |
| Drawing Status:  | Final       |  |
| Revision:        | V1          |  |
| Drawn by:        | BB          |  |
| Approved by:     | CM and FH   |  |
|                  |             |  |